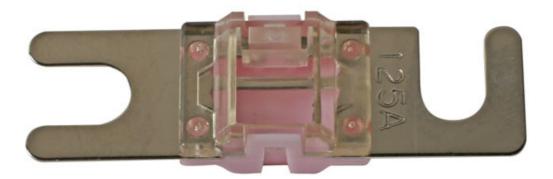

## Midi Fuses, Open Ended 125A 2pc

A pack of 125 amp open ended midi fuses. The opened ended design enables fuses to be easily changed without removing the fixing bolts, saving time.

## **Additional Information**

- 125 amp open ended midi fuses, with slotted fixing points for ease of use.
- · Housing material: thermoplastic; metal: copper nickel plated.
- · Voltage rating: 32V DC max.
- Conforms to SAE J1171 & ISO 8820-5.
- Included in assortment of open ended midi fuses, Part No. 37645. Also included in Tesla mixed fuses kits, Part Nos. 30158 (78pc), 30159 (29pc).